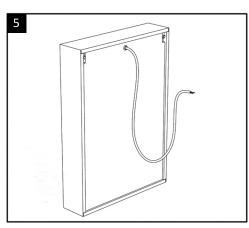

Connect the cable at the back of the cabinet to the mains supply.

**Note:** Please see the wiring diagram at the bottom of the page.

Insert the internal securing screw and attach the screw cap.

Finally, Insert the shelves

Carefully position the cabinet up against the wall, so that the brackets are slightly below the hooks and then gently lower the cabinet until the brackets take the weight of the cabinet.