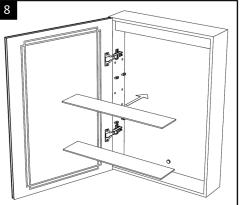

Connect the cable at the back of the cabinet to the mains supply.

**Note:** Please see the wiring diagram at the bottom of the page.

Insert the internal securing screw and attach the screw cap.

Finally, Insert the shelves

### To Change The Shelf Height...