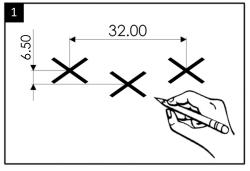

### Installation

Carefully mark the desired location for the first mounting bracket using the dimensions shown in the diagram.

Mark out the location for the second bracket using the dimensions shown above.

Mark out the location for the internal securing screw using the dimensions shown in the diagram. Once all markings are complete, proceed to drill the holes using a 8mm drill bit.

Insert the Rawl plugs into the holes and then attach the mounting brackets to the wall by inserting the screws.