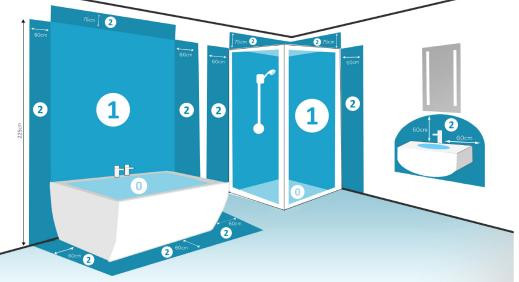

#### **Bathroom Lighting Zones:**

This mirror is IP44 rated and suitable for installation in zone 2 and the outside zones.

**Outside Zones** - Anywhere outside zones 0, 1 and 2, where water jets are not used for cleaning purposes, the general rules of BS7671 apply.