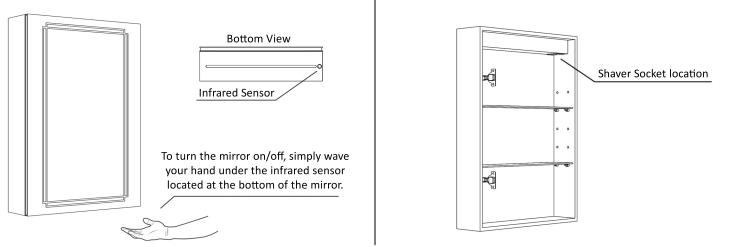

### To Operate The Lights...

**Shaver Socket** 

There is also an integrated shaver socket within the spacious interior to ensure that bathroom essentials stay fully charged and ready for use.