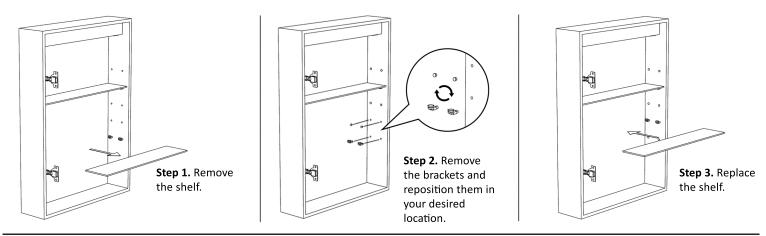

above.



Mark out the location for the internal securing screw using the dimensions shown in the diagram. Once all markings are complete, proceed to drill the holes using a 8mm drill bit.



Insert the Rawl plugs into the holes and then attach the mounting brackets to the wall by inserting the screws.



Connect the cable at the back of the cabinet to the mains supply.

**Note:** Please see the wiring diagram at the bottom of the page.



Insert the internal securing screw and attach the screw cap.



Finally, Insert the shelves





Carefully position the cabinet up against the wall, so that the brackets are slightly below the hooks and then gently lower the cabinet until the brackets take the weight of the cabinet.

## Illuminated LED Mirror Cabinet

### To Change The Shelf Height...



### Operation

### To Operate The Lights...



**Shaver Socket** 

### **Product Overview**

This illuminated LED Cabinet is a sleek addition to any bathroom, providing beautiful lighting with the wave of a hand.

The cabinet door features integrated lighting on both sides, which is perfect for everyday tasks such as applying make-up, and a built-in demister pad ensures that the mirror stays perfectly clear.

There is also an integrated shaver socket within the spacious interior to ensure that bathroom essentials stay fully charged and ready for use.

### **Maintenance & Care**

- To keep the finish of this product, wipe over with soft cloth periodically.
- Do not use harsh chemical solvents, this may dis-colour or damage the finish.