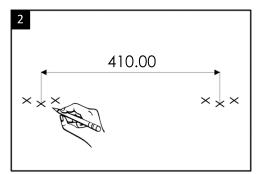

Mark out the location for the internal securing screw using the dimensions shown in the diagram. Once all markings are complete, proceed to drill the holes using a 8mm drill bit.

Insert the Rawl plugs into the holes and then attach the mounting brackets to the wall by inserting the screws.