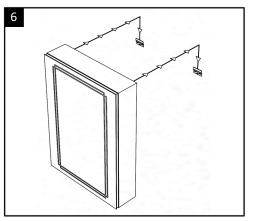

Carefully position the cabinet up against the wall, so that the brackets are slightly below the hooks and then gently lower the cabinet until the brackets take the weight of the cabinet.