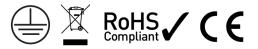

### Installation

Carefully mark the desired location for the first mounting bracket using the dimensions shown in the diagram.

Mark out the location for the second bracket using the dimensions shown above.

Mark out the location for the internal securing screw using the dimensions shown in the diagram. Once all markings are complete, proceed to drill the holes using a 8mm drill bit.

Insert the Rawl plugs into the holes and then attach the mounting brackets to the wall by inserting the screws.