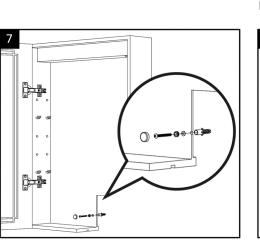

Mark out the location for the internal securing screw using the dimensions shown in the diagram. Once all markings are complete, proceed to drill the holes using a 8mm drill bit.

Insert the Rawl plugs into the holes and then attach the mounting brackets to the wall by inserting the screws.

Carefully position the cabinet up against the wall, so that the brackets are slightly below the hooks and then gently lower the cabinet until the brackets take the weight of the cabinet.