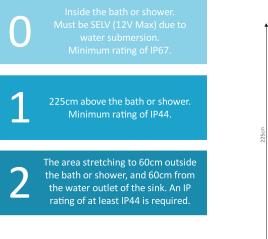

#### **Bathroom Lighting Zones:**

This mirror is IP44 rated and suitable for installation in zone 2 and the outside zones.

**Outside Zones** - Anywhere outside zones 0, 1 and 2, where water jets are not used for cleaning purposes, the general rules of BS7671 apply.