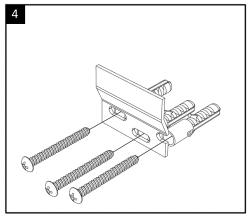

### Installation

Carefully mark the desired location for the first mounting bracket using the dimensions shown in the diagram.

Mark out the location for the second bracket using the dimensions shown above.

Mark out the location for the internal securing screw using the dimensions shown in the diagram. Once all markings are complete, proceed to drill the holes using a 8mm drill bit.

Insert the Rawl plugs into the holes and then attach the mounting brackets to the wall by inserting the screws.