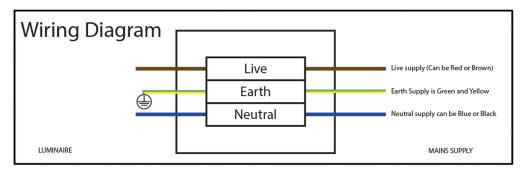

Connect the cable at the back of the cabinet to the mains supply.

**Note:** Please see the wiring diagram at the bottom of the page.

Insert the internal securing screw and attach the screw cap.

Finally, Insert the shelves