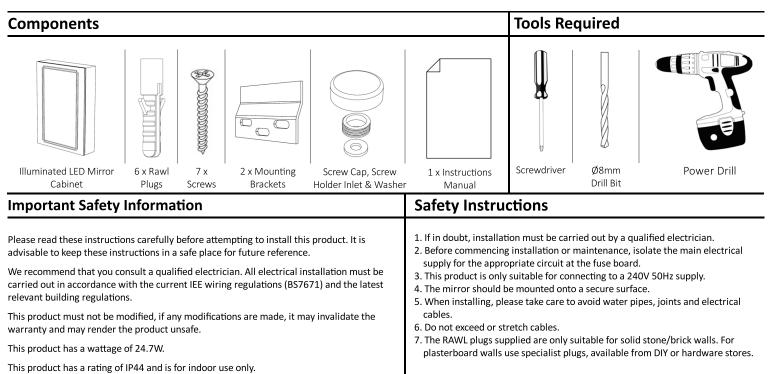

### Installation

Carefully mark the desired location for the first mounting bracket using the dimensions shown in the diagram.

Mark out the location for the second bracket using the dimensions shown above.

Mark out the location for the internal securing screw using the dimensions shown in the diagram. Once all markings are complete, proceed to drill the holes using a 8mm drill bit.

Insert the Rawl plugs into the holes and then attach the mounting brackets to the wall by inserting the screws.

Connect the cable at the back of the cabinet to the mains supply.

**Note:** Please see the wiring diagram at the bottom of the page.

Insert the internal securing screw and attach the screw cap.

Finally, Insert the shelves

Carefully position the cabinet up against the wall, so that the brackets are slightly below the hooks and then gently lower the cabinet until the brackets take the weight of the cabinet.