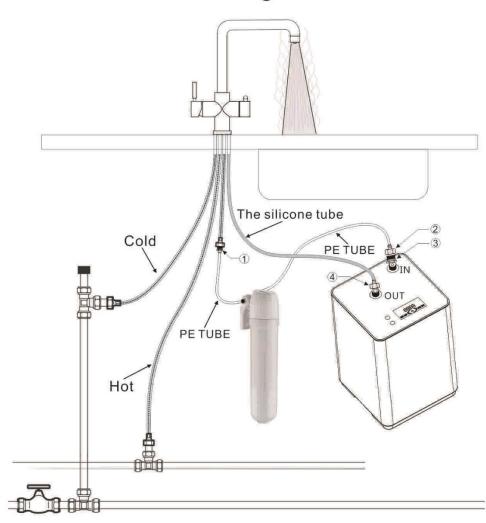

## The installation diagram

## **PART LIST**

| NO | Description                               | Usage                                                      | Picture | Packed in  |
|----|-------------------------------------------|------------------------------------------------------------|---------|------------|
| 1  | G 1/2" male & PE<br>tube adaptor          | Connect with G ½"<br>Female hose from<br>tap               |         | Filter box |
| 2  | G 1/2" (Female) &<br>PE tube adaptor      | Connect To<br>connection marked<br>fitting No3             |         | Filter box |
| 3  | G 3/8" Female &<br>G 1/2" male<br>adaptor | Connect to Part *IN* of Boiler                             |         | Boiler box |
| 4  | G 3/8" female & quick connection adaptor  | Connect to Part *OUT* of Boiler and connect silicone tube. |         | Boiler box |