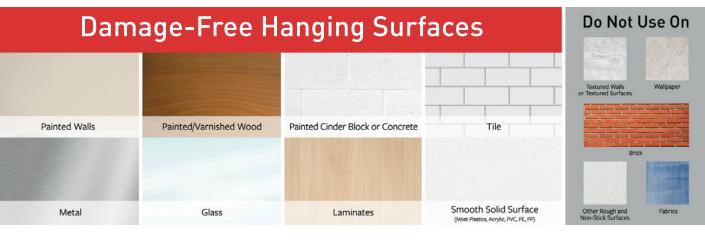

## **Damage-Free Hanging**

Frames Wire Back without Frames with Sawtooth Canvas Posters Hardware Hardware Frames Frames o mo Jumbo Universal Sawtooth Picture Wire Back Picture Large Canvas Large Picture **Poster Strips** Picture Hanger Hanging Strips Hanger Hanger Hanger

## Usage Tips

7.2kg (4 pairs)

61cm x 91cm

- Wait 7 days after painting before use.
- Do not hang over beds or on wallpaper.
- Do not hang valuable or irreplaceable items.
  Not recommended for
- mounting shelves, tapestry, or shadow boxes.
- Use indoors +10°C to +40°C.
  Prep wall with isopropyl rubbing alcohol before hanging frame.