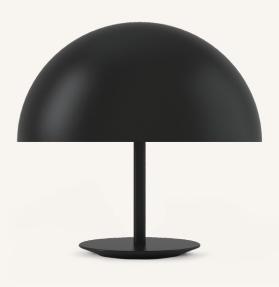

## Dome Lamp

## Handspun aluminum

The Mater Dome Lamp is an award-winning piece of luminaire designed by Todd Bracher. Timeless and iconic with a spherical shade, which creates a gentle glow. Available in two sizes, Dome is a minimalist and streamlined table lamp designed to complement both residential and commercial decor.

Black

**Designed by** Todd Bracher

**Item no.** 00301 Dome Lamp – Black Black textile wire

**Country of origin** India

## Materials

Steel base, Hand spun aluminum Black powder coated or browned Brass finish

Socket 2 x E27, LED light bulb recommended (Not included)

**Wattage** Max 6W

**Certifications** CE approved

**Dimensions** Ø 40 cm H 38 cm / Ø 15.7" H 15"