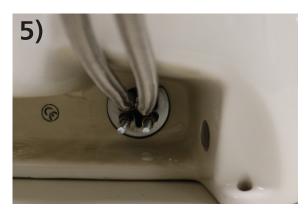

Attach the two bolts to the bottom of the tap (short threaded end of bolts)

Push one of the FlexiTales through the desired tap-hole

Attach FlexiTale to the base of the tap and position the tap in place over the tap-hole

From the underside, attach second Flexitale to underside of tap

Position rubber washer over flexitales and bolts, followed by the metal washer. Use bolts to secure tap in place.