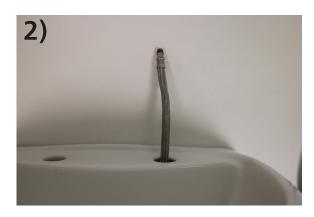

Attach the two bolts to the bottom of the tap (short threaded end of bolts)

Push one of the FlexiTales through the desired tap-hole

Attach FlexiTale to the base of the tap and position the tap in place over the tap-hole

From the underside, attach second Flexitale to underside of tap

Position rubber washer over flexitales and bolts, followed by the metal washer. Use bolts to secure tap in place.