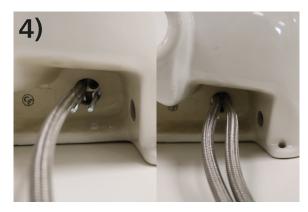

From the underside, attach second Flexitale to underside of tap

Position rubber washer over flexitales and bolts, followed by the metal washer. Use bolts to secure tap in place.