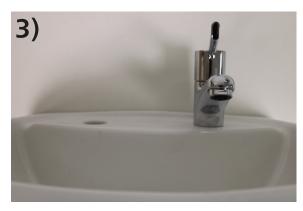

From the underside, attach second Flexitale to underside of tap

Position rubber washer over flexitales and bolts, followed by the metal washer. Use bolts to secure tap in place.