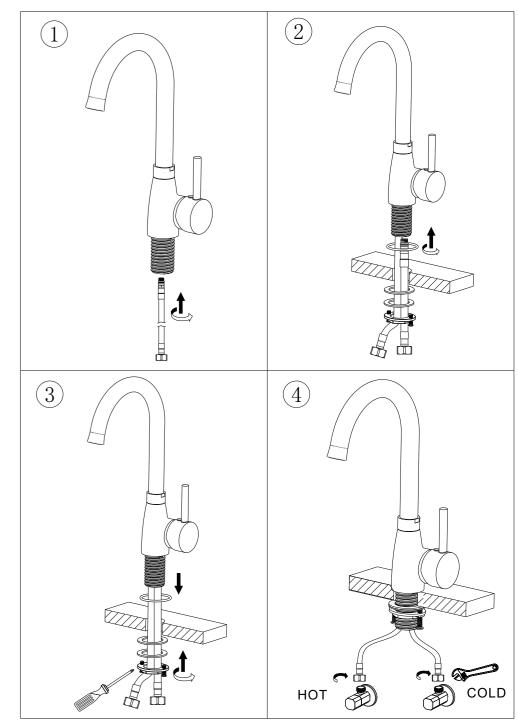

# Kitchen Faucet Installation

## Locknut With Screw Fixing Kit

# Horse Shoe Type Fixing Kit

# Securing Collar Fixing Kit

# Locknut Fixing Kit