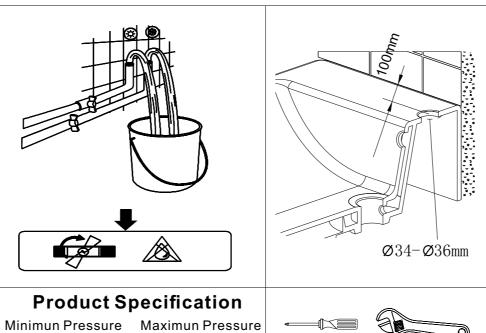

### 0.5bar

Cleaning

All surfaces should be cleaned using a clean damp cloth. No abrasive cleaning agebts or materials should be used.

## Flexible Connecting Pipes

Care must be taken when connecting the flexible connection pipes to the household pipework to ensure they do not bend sharply and kink or twist.

6.0bar

Important: Failure to follow these guidelines may result in poor performance and damage to the flexible connecting pipes.