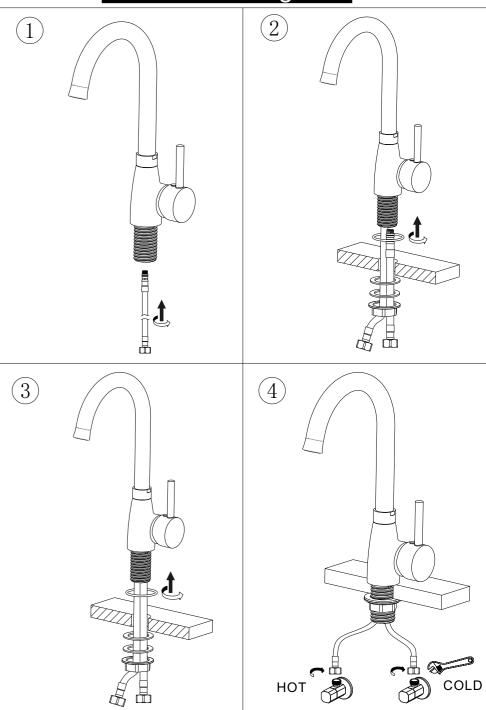

# Kitchen Faucet Installation





### 0.5bar

Cleaning

All surfaces should be cleaned using a clean damp cloth. No abrasive cleaning agebts or materials should be used.

## Flexible Connecting Pipes

Care must be taken when connecting the flexible connection pipes to the household pipework to ensure they do not bend sharply and kink or twist.

6.0bar



Important: Failure to follow these guidelines may result in poor performance and damage to the flexible connecting pipes.

## Locknut With Screw Fixing Kit



# Horse Shoe Type Fixing Kit



# Securing Collar Fixing Kit



# Locknut Fixing Kit



### **Check out our full range of Kitchen Products**

#### **Kitchen Sinks**

Stainless Steel Kitchen Sinks

**Granite Composite Kitchen Sinks** 

Glass Kitchen Sinks

Ceramic Kitchen Sinks

Franke Kitchen Sinks

#### **Kitchen Taps**

**Contemporary Kitchen Taps** 

**Traditional Kitchen Taps** 

Franke Kitchen Taps

Pull out Rinser Kitchen Taps

**Instant Boiling Water Taps** 

## **Insinkerator Waste Disposal Units**