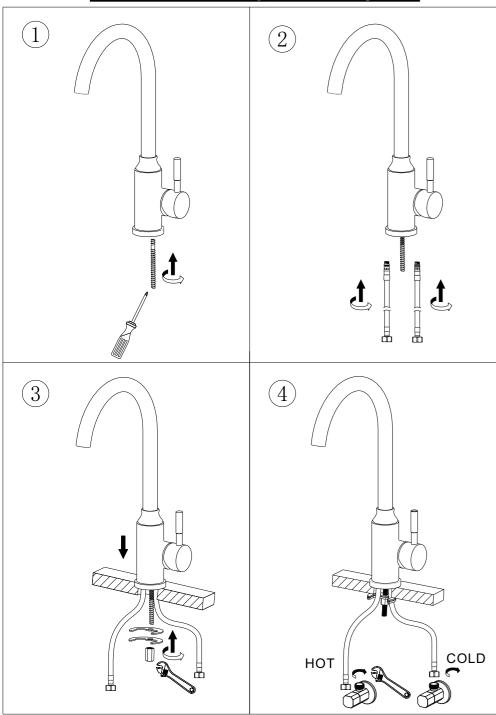

# Kitchen Faucet Installation





### 0.5bar

Cleaning

All surfaces should be cleaned using a clean damp cloth. No abrasive cleaning agebts or materials should be used.

## Flexible Connecting Pipes

Care must be taken when connecting the flexible connection pipes to the household pipework to ensure they do not bend sharply and kink or twist.

6.0bar



Important: Failure to follow these guidelines may result in poor performance and damage to the flexible connecting pipes.

## Locknut With Screw Fixing Kit



# Horse Shoe Type Fixing Kit



# Securing Collar Fixing Kit



# Locknut Fixing Kit



### **Check out our full range of Kitchen Products**

#### **Kitchen Sinks**

Stainless Steel Kitchen Sinks

**Granite Composite Kitchen Sinks** 

Glass Kitchen Sinks

Ceramic Kitchen Sinks

Franke Kitchen Sinks

#### **Kitchen Taps**

**Contemporary Kitchen Taps** 

**Traditional Kitchen Taps** 

Franke Kitchen Taps

Pull out Rinser Kitchen Taps

**Instant Boiling Water Taps** 

## **Insinkerator Waste Disposal Units**