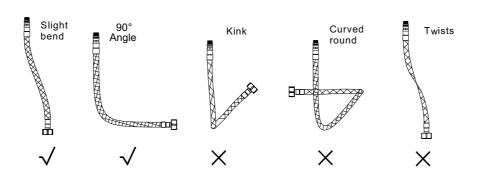

## Flexible Connecting Pipes

Care must be taken when connecting the flexible connection pipes to the household pipework to ensure they do not bend sharply and kink or twist.

6.0bar

Important: Failure to follow these guidelines may result in poor performance and damage to the flexible connecting pipes.