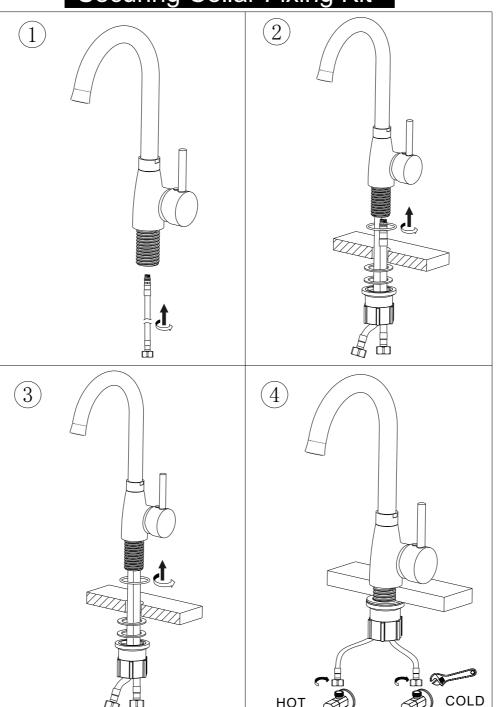

# Kitchen Faucet Installation





### 0.5bar

Cleaning

All surfaces should be cleaned using a clean damp cloth. No abrasive cleaning agebts or materials should be used.

## Flexible Connecting Pipes

Care must be taken when connecting the flexible connection pipes to the household pipework to ensure they do not bend sharply and kink or twist.

6.0bar



Important: Failure to follow these guidelines may result in poor performance and damage to the flexible connecting pipes.

## Locknut With Screw Fixing Kit



# Horse Shoe Type Fixing Kit



# Securing Collar Fixing Kit



# Locknut Fixing Kit



### **Check out our full range of Kitchen Products**

#### **Kitchen Sinks**

Stainless Steel Kitchen Sinks

**Granite Composite Kitchen Sinks** 

Glass Kitchen Sinks

Ceramic Kitchen Sinks

Franke Kitchen Sinks

#### **Kitchen Taps**

**Contemporary Kitchen Taps** 

**Traditional Kitchen Taps** 

Franke Kitchen Taps

Pull out Rinser Kitchen Taps

**Instant Boiling Water Taps** 

## **Insinkerator Waste Disposal Units**