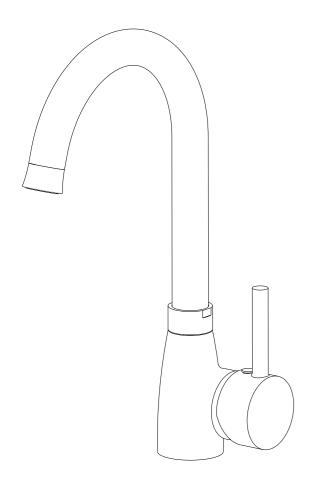

# Kitchen Faucet Installation





### 0.5bar

Cleaning

All surfaces should be cleaned using a clean damp cloth. No abrasive cleaning agebts or materials should be used.

## Flexible Connecting Pipes

Care must be taken when connecting the flexible connection pipes to the household pipework to ensure they do not bend sharply and kink or twist.

6.0bar



Important: Failure to follow these guidelines may result in poor performance and damage to the flexible connecting pipes.

## Locknut With Screw Fixing Kit



# Horse Shoe Type Fixing Kit



# Securing Collar Fixing Kit



# Locknut Fixing Kit



### **Check out our full range of Kitchen Products**

#### **Kitchen Sinks**

Stainless Steel Kitchen Sinks

**Granite Composite Kitchen Sinks** 

Glass Kitchen Sinks

Ceramic Kitchen Sinks

Franke Kitchen Sinks

#### **Kitche