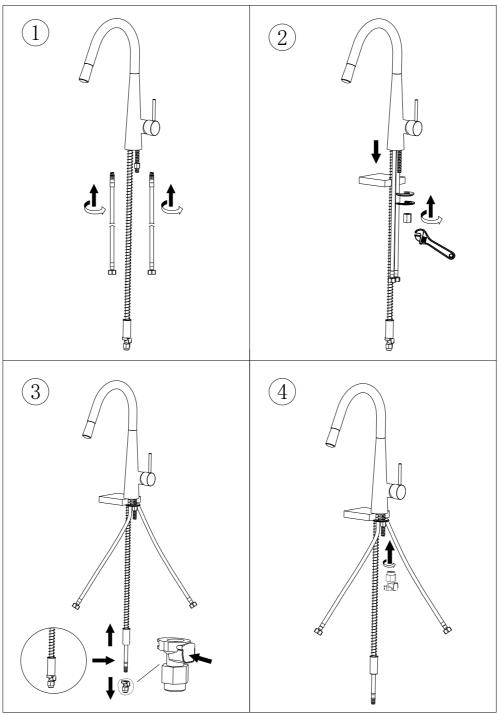

# Pullout Kitchen Faucet Installation





## Counter Balance Pullout Spout





## Spring Load Pullout Spout





Cleaning

All surfaces should be cleaned using a clean damp cloth. No abrasive cleaning agebts or materials should be used.

### Flexible Connecting Pipes

Care must be taken when connecting the flexible connection pipes to the household pipework to ensure they do not bend sharply and kink or twist.



Important: Failure to follow these guidelines may result in poor performance and damage to the flexible connecting pipes.

#### **Check out our full range of Kitchen Products**

#### **Kitchen Sinks**

Stainless Steel Kitchen Sinks

**Granite Composite Kitchen Sinks** 

Glass Kitchen Sinks

Ceramic Kitchen Sinks

Franke Kitchen Sinks

#### **Kitchen Taps**

**Contemporary Kitchen Taps** 

**Traditional Kitchen Taps** 

Franke Kitchen Taps

Pull out Rinser Kitchen Taps

**Instant Boiling