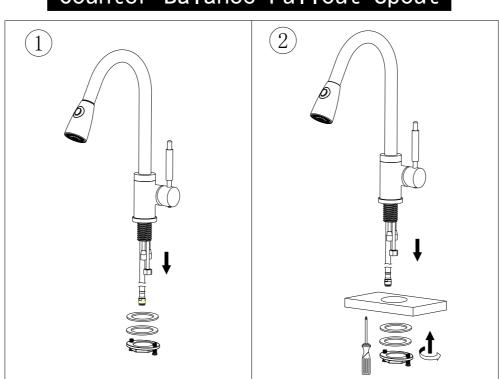

# Pullout Kitchen Faucet Installation





## Counter Balance Pullout Spout





## Spring Load Pullout Spout





Cleaning

All surfaces should be cleaned using a clean damp cloth. No abrasive cleaning agebts or materials should be used.

### Flexible Connecting Pipes

Care must be taken when connecting the flexible connection pipes to the household pipework to ensure they do not bend sharply and kink or twist.



Important: Failure to follow these guidelines may result in poor performance and damage to the flexible connecting pipes.

#### **Check out our full range of Kitchen Products**

#### **Kitchen Sinks**

Stainless Steel Kitchen Sinks

**Granite Composite Kitchen Sinks** 

Glass Kitchen Sinks

Ceramic Kitchen Sinks

Franke Kitchen Sinks

#### **Kitchen Taps**

**Contemporary Kitchen Taps** 

**Traditional Kitchen Taps** 

Franke Kitchen Taps

Pull out Rinse