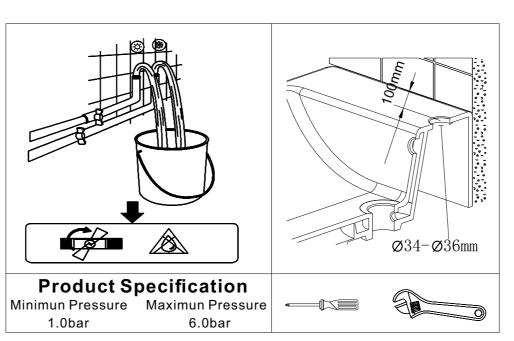

### Flexible Connecting Pipes

Care must be taken when connecting the flexible connection pipes to the household pipework to ensure they do not bend sharply and kink or twist.

Important: Failure to follow these guidelines may result in poor performance and damage to the flexible connecting pipes.