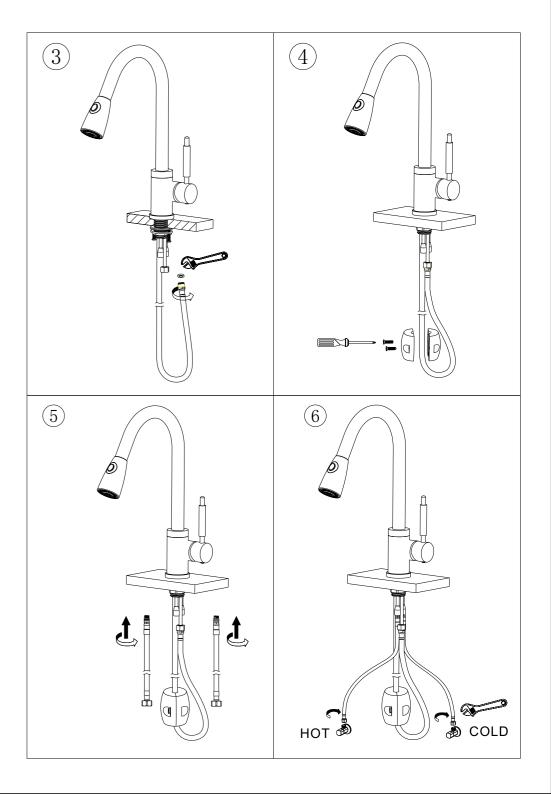

# Pullout Kitchen Faucet Installation





## Counter Balance Pullout Spout





## Spring Load Pullout Spout





Cleaning

All surfaces should be cleaned using a clean damp cloth. No abrasive cleaning agebts or materials should be used.

### Flexible Connecting Pipes

Care must be taken when connecting the flexible connection pipes to the household pipework to ensure they do not bend sharply and kink or twist.



Important: Failure to follow these guidelines may result in poor performance and damage to the flexible connecting pipes.

#### **Check out our full range of Kitchen Products**

#### **Kitchen Sinks**

Stainless Steel Kitchen Sinks

**Granite Composite Kitchen Sinks** 

Glass Kitchen Sinks

Ceramic Kitchen Sinks

Franke Kitchen Sinks

#### **Kitchen Taps**

**Contemporary Kitchen Taps** 

**Traditional Kitchen Taps** 

Franke Kitchen Taps

Pull out Rinser