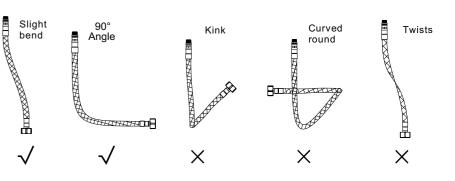

### Flexible Connecting Pipes

Care must be taken when connecting the flexible connection pipes to the household pipework to ensure they do not bend sharply and kink or twist.

Important: Failure to follow these guidelines may result in poor performance and damage to the flexible connecting pipes.