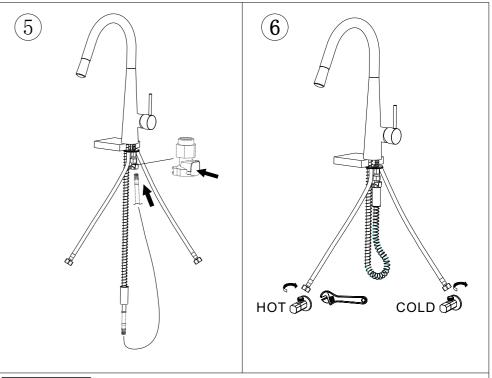

# Pullout Kitchen Faucet Installation





## Counter Balance Pullout Spout





## Spring Load Pullout Spout





Cleaning

All surfaces should be cleaned using a clean damp cloth. No abrasive cleaning agebts or materials should be used.

### Flexible Connecting Pipes

Care must be taken when connecting the flexible connection pipes to the household pipework to ensure they do not bend sharply and kink or twist.



Important: Failure to follow these guidelines may result in poor performance and damage to the flexible connecting pipes.

#### **Check out our full range of Kitchen Products**

#### **Kitchen Sinks**

Stainless Steel Kitchen Sinks

**Granite Composite Kitchen Sinks** 

Glass Kitchen Sinks

Ceramic Kitchen Sinks

Franke Kitchen Sinks

#### **Kitchen Taps**

**Contemporary Kitchen Taps** 

**Traditional Kitchen Taps** 

Franke Kitchen Taps

Pull out Rinser Kitchen Taps

**Instant Boiling Wa