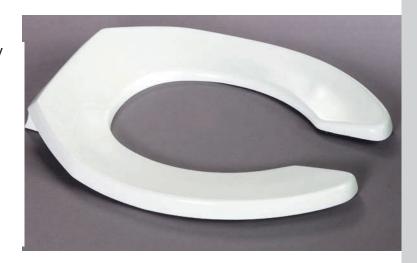

### 108039T 16SS STA-TITE®

Commercial - Grade Heavy duty plastic seat.

Fits all universal pans

Made in Tecnoplast

Weight: Kg 1,40

Colours: white 000