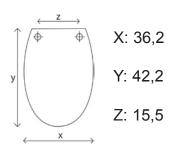

### 108039T 16SS STA-TITE®

Commercial - Grade Heavy duty plastic seat.

Fits all universal pans

Made in Tecnoplast

Weight: Kg 1,40

Colours: white 000