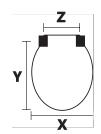

#### WEIGHTS & DIMENSIONS

- Individual Seat Weight: 2.69 kg
- 6 seats per master carton

X: 368 mm

Y: 432 - 448 mm

Z: 136 - 168 mm