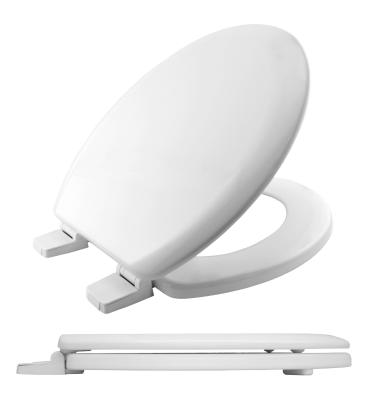

The ProSeat is designed for universal pans. The environmentally friendly American Innova® seat features durable plastic hinges that adjust to help achieve the perfect fit to your pan.

#### SEAT FEATURES

Environmentally Friendly - made with responsibly sourced woods and water-based paints

- Durable American Innova® moulded wood
- Adjustable plastic hinges
- Fits majority of manufacturers' universal shaped pans

#### WEIGHTS & DIMENSIONS

- Individual Seat Weight: 2.69 kg
- 6 seats per master carton

X: 368 mm

Y: 432 - 448 mm

Z: 136 - 168 mm