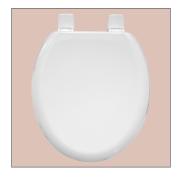

The ProSeat is designed for universal pans. The environmentally friendly American Innova® seat features durable plastic hinges that adjust to help achieve the perfect fit to your pan.

#### SEAT FEATURES

Environmentally Friendly - made with responsibly sourced woods and water-based paints

- Durable American Innova® moulded wood
- Adjustable plastic hinges
- Fits majority of manufacturers' universal shaped pans

#### AVAILABLE COLOURS

000 White

047 Black

766 Soft Cream