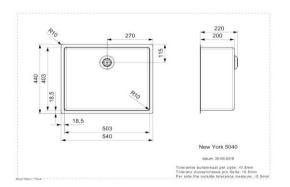

| Template                  | NO              |
|---------------------------|-----------------|
| Sink Dimensions (mm)      | 540 x 400 x 220 |
| Bowl Dimensions (mm)      | 503 x 403 x 200 |
| Half Bowl Dimensions (mm) | N/A             |
| Cut Out Size (mm)         | 520 x 380       |
| Product Weight (kg)       | 5               |
| Packed Weight (kg)        | 7               |
| Packed Dimensions (mm)    | 680 X 500 X 240 |
| To Fit Cabinet            | 600+            |
| <u>Accessories</u>        |                 |
| Wooden Chopping Board     | S1230           |
| Glass Chopping Board      | S1250           |
| Plastic Basket            | N/A             |
| Steel Basket              | N/A             |
| Plastic Colander          | N/A             |
| Steel Colander            | B49R0LGS00GDS   |
| Plate Drainer             | N/A             |
| Perforated Tray           | N/A             |
| (SO) Cutting Board        | N/A             |
| Plate Rack                | N/A             |