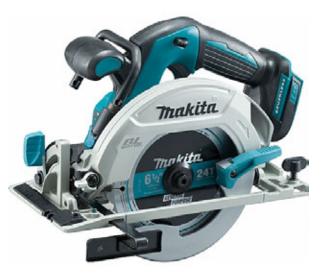

## Product information **18V Brushless Circular Saw 165mm**

## DHS680Z

| Battery Type         | Lithium-ion |
|----------------------|-------------|
| Body only machine    | 1           |
| Voltage              | 18 v        |
| Blade Diameter       | 165 mm      |
| Max Cut @ 0°         | 57 mm       |
| Max Cut @ 45°        | 41 mm       |
| Max Cut @ 50°        | 37 mm       |
| Bore Diameter        | 20 mm       |
| Noise sound pressure | 83 dB(A)    |
| Noise sound power    | 94 dB(A)    |
| Noise K factor       | 3 dB(A)     |
| Maximum Output       | 680 w       |
| No Load Speed        | 5,000 rpm   |