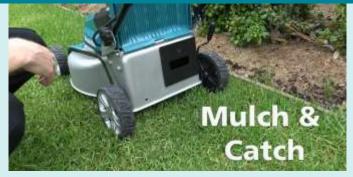

- Water resistance rating IPX4 lawn mower has an IPX4 rating protecting from splashing water, no matter the direction.
- Automatic Torque Drive will automatically increase the torque of the motor when dense lawn is detected
- 18Vx2 Brushless Motor powered by two 18V Li-ion batteries providing 36V of power and runtime without leaving the 18V platform
- **460mm (18") Steel deck** designed with a heavy duty steel deck for increased durability
- 2 Tooth bar type blade excellent cutting and mulching capacity
- **Quiet mode** reduces the rpm to 2,500 in order to significantly reduce the noise output of the mower
- **Mulch attachment –** provided as standard, providing the user the option to mulch or catch the lawn clippings
  - **5 stage height adjustment from 25-75mm –** allows the user to quickly and easily change the cutting height

#### Cutting and mulching capacity