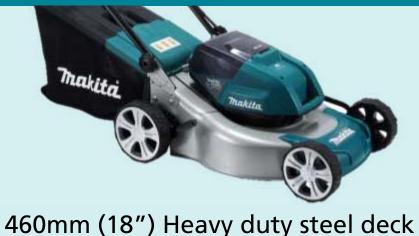

# **Product Objectives**

- Designed to suit the needs of commercial users, landscapers, maintenance crews and home users
- Makita have developed a 18Vx2 Brushless steel deck lawn mower with a cutting capacity of 460mm (18")

## **Product Specification Sheet**

| Grass box capacity              | 60L                |
|---------------------------------|--------------------|
| Cutting height adjustment range | 25-75mm, 5 Heights |
| No load speed                   | 3,300rpm           |
| Max. cutting width              | 460mm (18")        |
|                                 |                    |
| Recommended mowing area         | 800m²              |
| Overall length                  | 1,518mm            |
| Skin weight                     | 26.4kg             |
| Weight (with battery)           | 27.6kg             |
| Voltage                         | 36V (18Vx2)        |