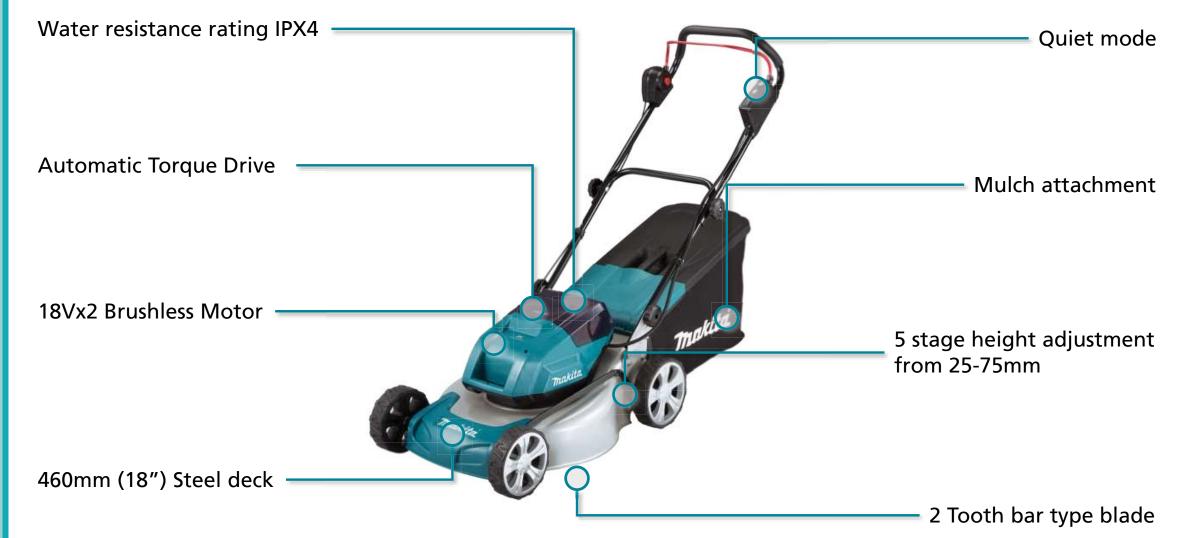

## **Product Overview**

- Water resistance rating IPX4 lawn mower has an IPX4 rating protecting from splashing water, no matter the direction.
- Automatic Torque Drive will automatically increase the torque of the motor when dense lawn is detected
- 18Vx2 Brushless Motor powered by two 18V Li-ion batteries providing 36V of power and runtime without leaving the 18V platform
- **460mm (18") Steel deck** designed with a heavy duty steel deck for increased durability
- 2 Tooth bar type blade excellent cutting and mulching capacity
- **Quiet mode** reduces the rpm to 2,500 in order to significantly reduce the noise output of the mower
- **Mulch attachment –** provided as standard, providing the user the option to mulch or catch the lawn clippings
  - **5 stage height adjustment from 25-75mm –** allows the user to quickly and easily change the cutting height