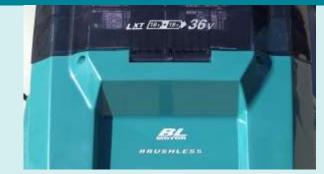

2 Brushless Motor powered by two 18V Li-ion batteries providing 36V of power and runtime without leaving the 18V platform
- **460mm (18") Steel deck** designed with a heavy duty steel deck for increased durability
- 2 Tooth bar type blade excellent cutting and mulching capacity
- **Quiet mode** reduces the rpm to 2,500 in order to significantly reduce the noise output of the mower
- **Mulch attachment –** provided as standard, providing the user the option to mulch or catch the lawn clippings
  - **5 stage height adjustment from 25-75mm –** allows the user to quickly and easily change the cutting height

## Advantages

#### Power



Automatic Torque Drive Increases torque to meet demanding applications

#### Design



#### Cutting and mulching capacity

#### Durability



#### Efficiency



18Vx2 Brushless motor for increased power and runtime

# **Sur Range**

|                                 | DLM460             | DLM431