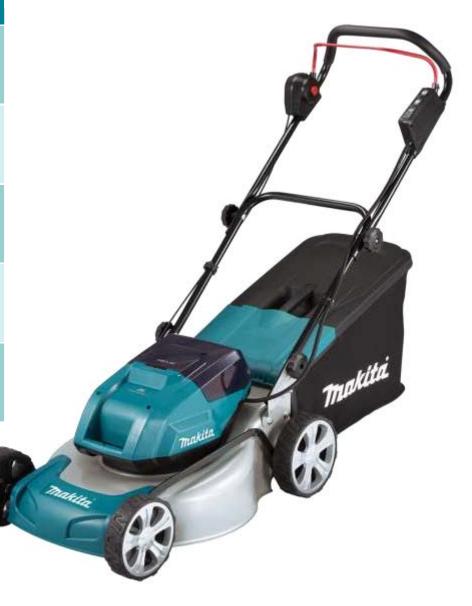

| 36V (18V x 2)        |

### Accessories

| Standard Accessories |             |                        |  |
|----------------------|-------------|------------------------|--|
|                      | 782210-8    | Box wrench 17          |  |
| makilik              | 127061-6    | Grass Catcher Assembly |  |
| 0                    | 643535-4    | Start Key              |  |
| 0                    | 199367-2    | Mower blade set        |  |
|                      | 671.660.001 | Mulching Plug          |  |