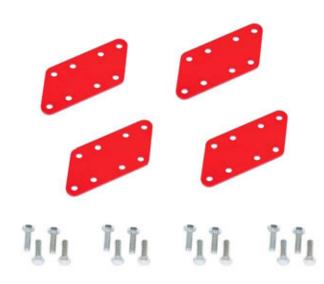

## **Armorgard TrekDror™ Stacking kit TKDSPK**

- The TrekDror stacking kit allows you to easily and safely stack and secure multiple TrekDrors on top of each other.
- The kit consists of 4 flat stacking brackets, 16x M6x20mm bolts which are easily fitted into pretapped holes in each TrekDror unit.
- Stacking the TrekDrors allows you to maximise the space in your van or workshop and keep your tools more organised so that you can work more efficiently.
- All you need is one 10mm socket or spanner.